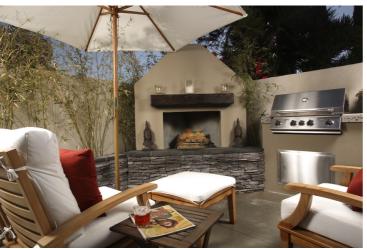

## The Mews

#### St Johns Wood London

Guide Price **£2,100,000** 

The Mews is located in a private gated street for which only the residents have access to it. All the neighbours utilise the street as a communal area which brings fun, joy and life to all the neighbours. The property offers a separate private parking garage.